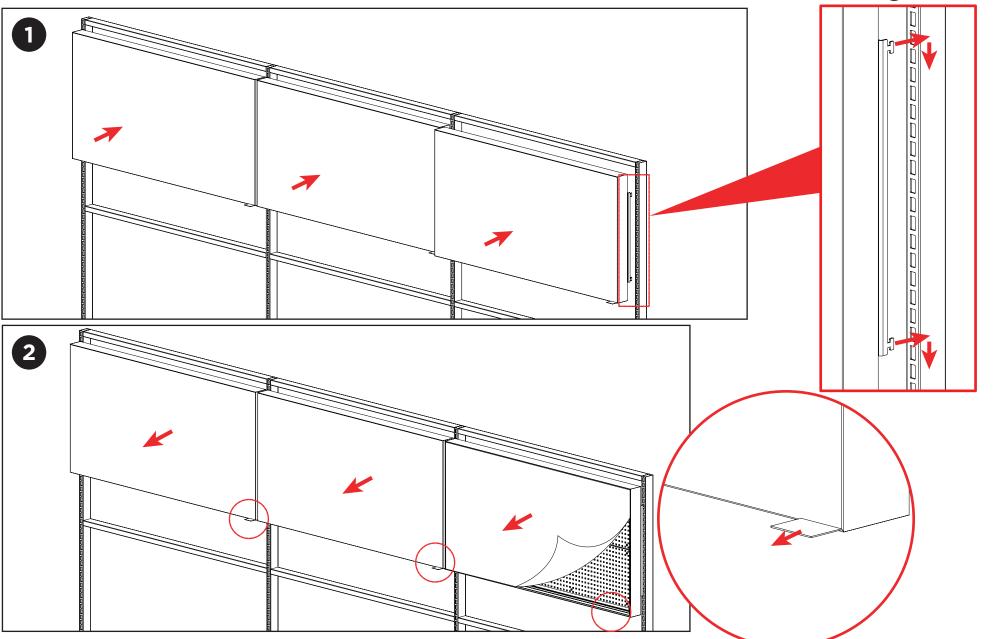

#### Please contact your local Titleist Representative before discarding this display.

PR19000975 PGATS-DYNAMIC LIGHTBOXES WITH TOUCHSCREEN

**INSTALLATION GUIDE | 11.2022** 

1. Hang each of the three light-boxes into the highest position possible on the uprights, make sure hooks are fully engaged into the slots in the uprights.

2.Remove the fabric graphic and carefully set aside.

3

3. Loosen the attachment bracket screws with supplied Allen wrench and align light-boxes to top of gondola - once in position tighten down bracket screws.

4.Hang each of the three support brackets, making sure hooks are fully engaged into the slots in the uprights. 5.Remove the front panels of work boxes by pushing from behind (panels are held in magnetically)