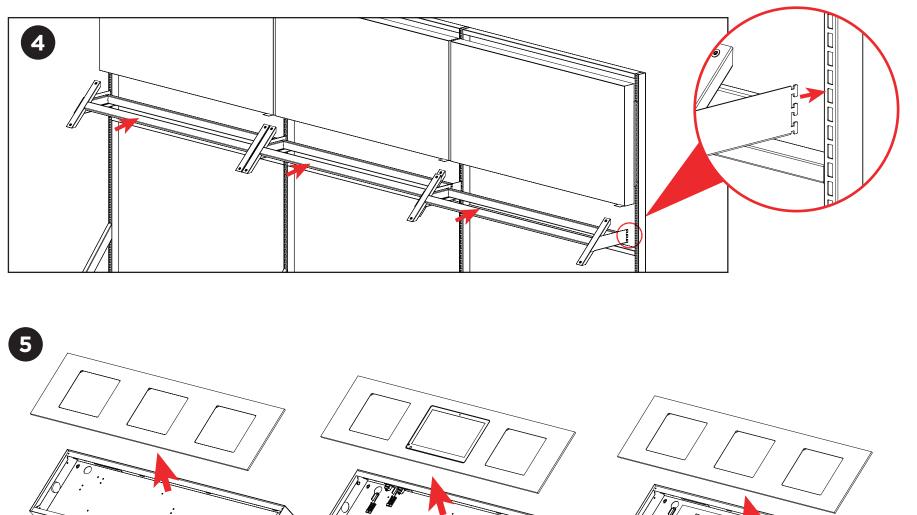

4.Hang each of the three support brackets, making sure hooks are fully engaged into the slots in the uprights. 5.Remove the front panels of work boxes by pushing from behind (panels are held in magnetically)