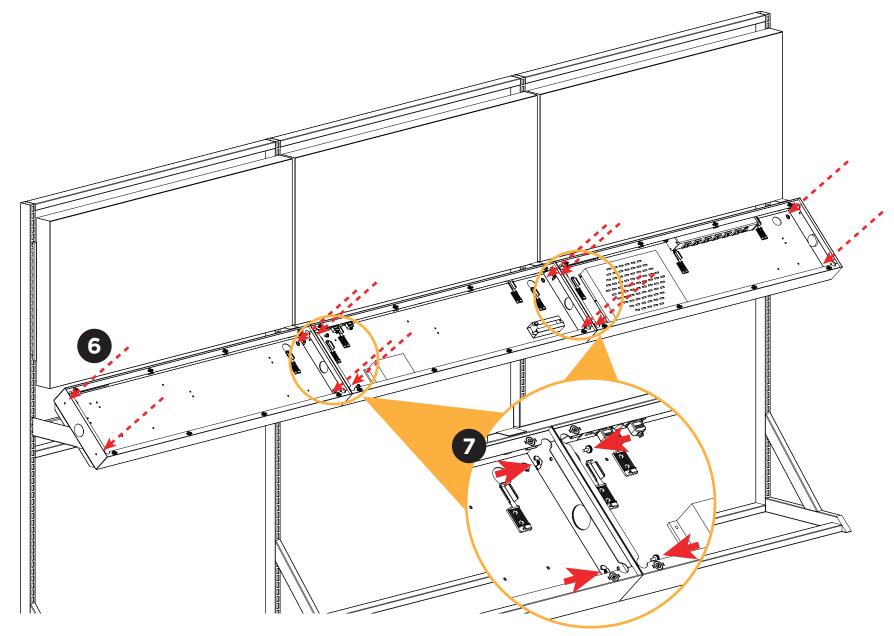

6.Attached the workboxes onto the support brackets, fixing them with M6x12 screws supplied.7.Secure the workboxes to each other with thumb screw and wingnuts supplied between the workboxes.

8. Feed cables from light-boxes into workboxes and connect corresponding numbers and colors 9. Plug "DC for tablet" cable into Tablet DC port, plug" USB for tablet" into tablet USB port.