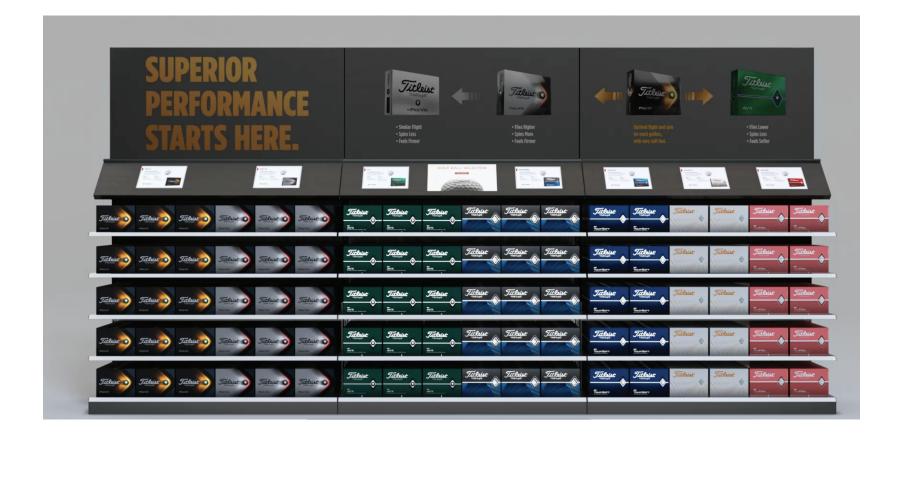

#### Please contact your local Titleist Representative before discarding this display.

PR19000975 PGATS-DYNAMIC LIGHTBOXES WITH TOUCHSCREEN

**INSTALLATION GUIDE | 11.2022** 

1. Hang each of the three light-boxes into the highest position possible on the uprights, make sure hooks are fully engaged into the slots in the uprights.