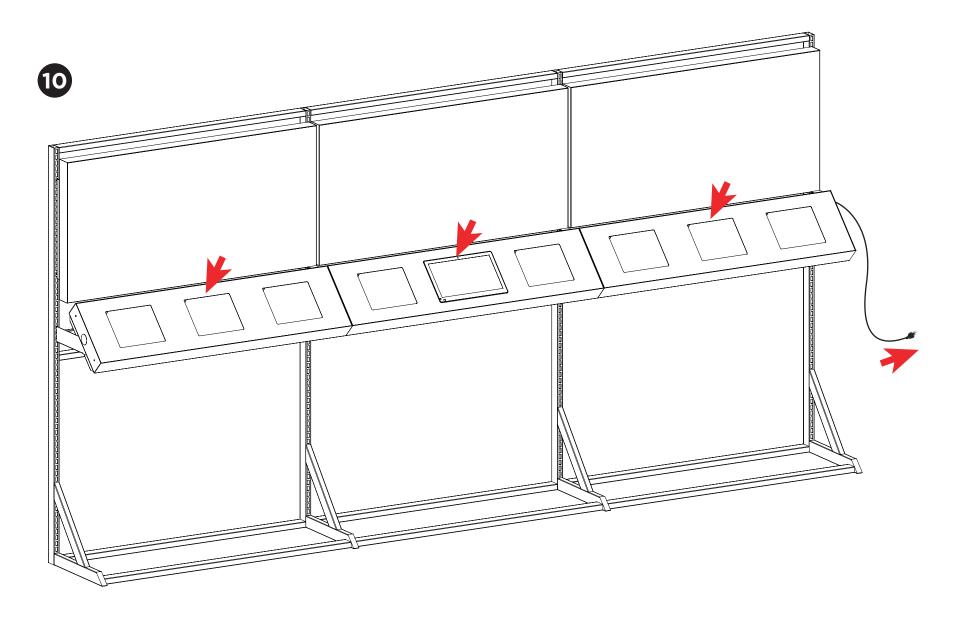

10. Replace the workboard front panels and connect to power outlet and switch on power.

Installation is completed.