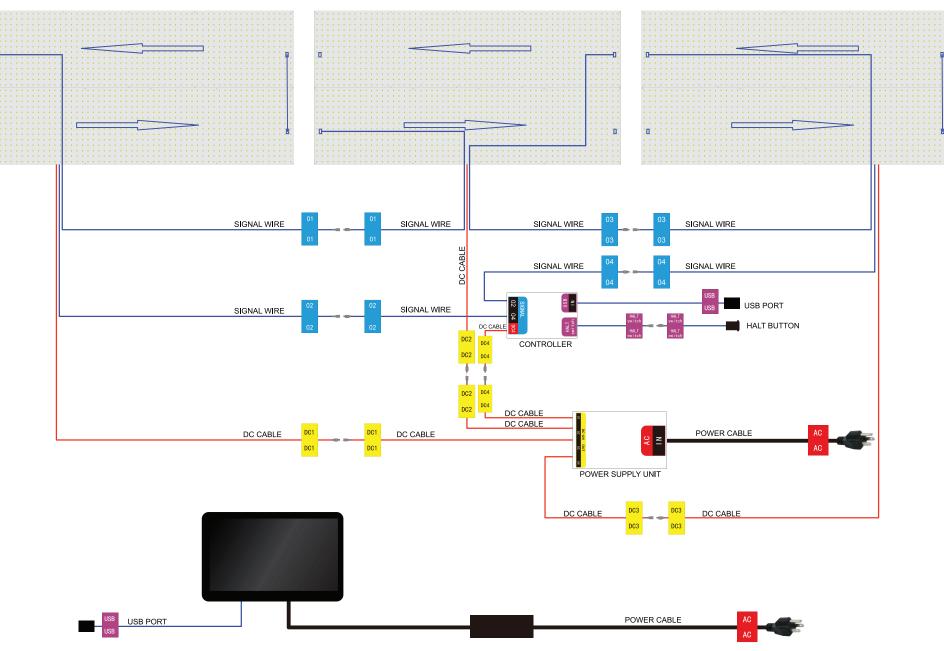

6.Attached the workboxes onto the support brackets, fixing them with M6x12 screws supplied.7.Secure the workboxes to each other with thumb screw and wingnuts supplied between the workboxes.

8. Feed cables from light-boxes into workboxes and connect corresponding numbers and colors 9. Plug "DC for tablet" cable into Tablet DC port, plug" USB for tablet" into tablet USB port.

10. Replace the workboard front panels and connect to power outlet and switch on power.

Installation is completed.