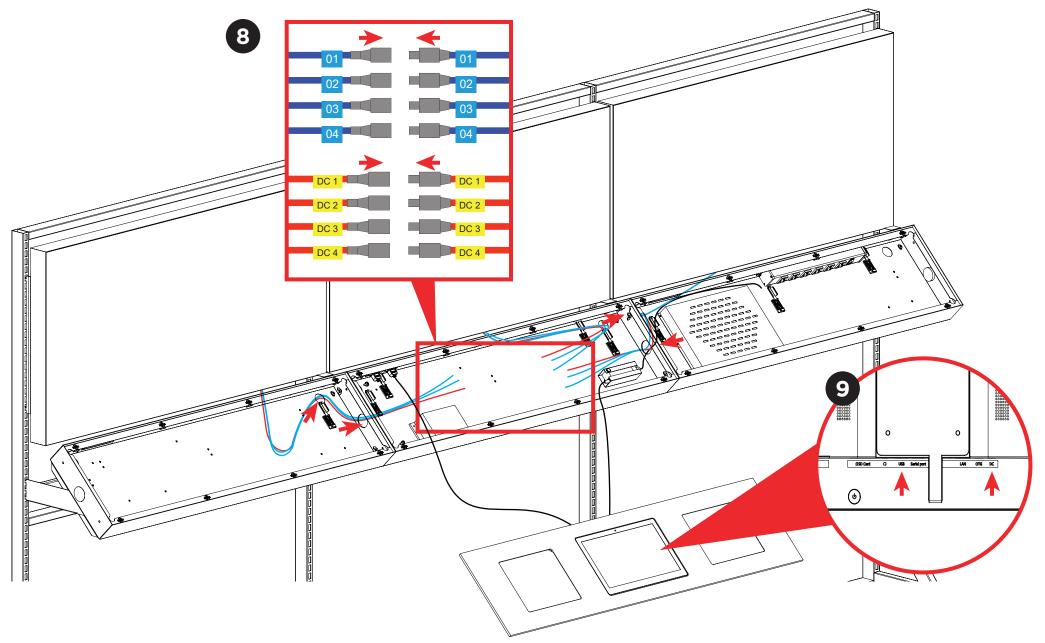

6.Attached the workboxes onto the support brackets, fixing them with M6x12 screws supplied.7.Secure the workboxes to each other with thumb screw and wingnuts supplied between the workboxes.

8. Feed cables from light-boxes into workboxes and connect corresponding numbers and colors 9. Plug "DC for tablet" cable into Tablet DC port, plug" USB for tablet" into tablet USB port.