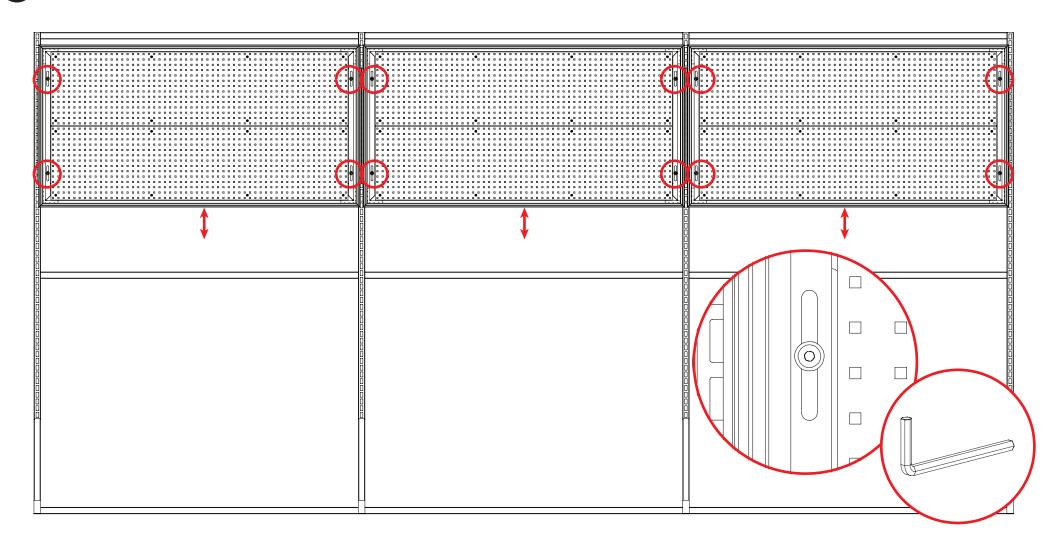

4.Hang each of the three support brackets, making sure hooks are fully engaged into the slots in the uprights. 5.Remove the front panels of work boxes by pushing from behind (panels are held in magnetically)

6.Attached the workboxes onto the support brackets, fixing them with M6x12 screws supplied.7.Secure the workboxes to each other with thumb screw and wingnuts supplied between the workboxes.

8. Feed cables from light-boxes into workboxes and connect corresponding numbers and colors 9. Plug "DC for tablet" cable into Tablet DC port, plug" USB for tablet" into tablet USB port.