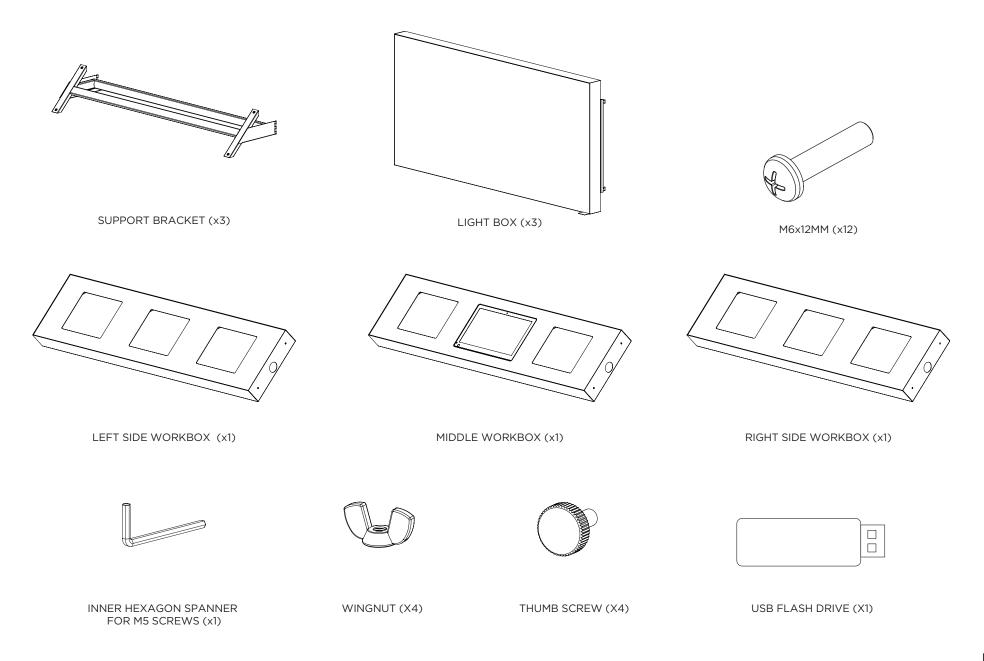

#### Please contact your local Titleist Representative before discarding this display.

PR19000975 PGATS-DYNAMIC LIGHTBOXES WITH TOUCHSCREEN

**INSTALLATION GUIDE | 11.2022** 

1. Hang each of the three light-boxes into the highest position possible on the uprights, make sure hooks are fully engaged into the slots in the uprights.

2.Remove the fabric graphic and carefully set aside.

3

3. Loosen the attachment bracket screws with supplied Allen wrench and align light-boxes to top of gondola - once in position tighten down bracket screws.

4.Hang each of the three support brackets, making sure hooks are fully engaged into the slots in the uprights. 5.Remove the front panels of work boxes by pushing from behind (panels are held in magnetically)

6.Attached the workboxes onto the support brackets, fixing them with M6x12 screws supplied.7.Secure the workboxes to each other with thumb screw and wingnuts supplied between the workboxes.

8. Feed cables from light-boxes into workboxes and connect corresponding numbers and colors 9. Plug "DC for tablet" cable into Tablet DC port, plug" USB for tablet" into tablet USB port.

10. Replace the workboard front panels and connect to power outlet and switch on power.

Installation is completed.